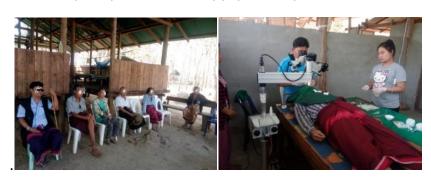

# we need buy new microscope

Buy more eye operation instruments

Buy equipment received paper

(1) In 2018 who are working with FBR –Dr Bob he came in Karen state two time per years he going inside Karen state in jungle area ,jungle school and cross border clinic k6 very helpful to our people.

## 2018 in Karen state eye mission FBR teams

(2) 2018 January 5 eye mission K4 Dwell district Pa Na Mee Village and Eh Eh village 20 day.

(3) 2018 January 26 eye mission K6 Doplayar district Pa pra and nor pah taw village 15 day.