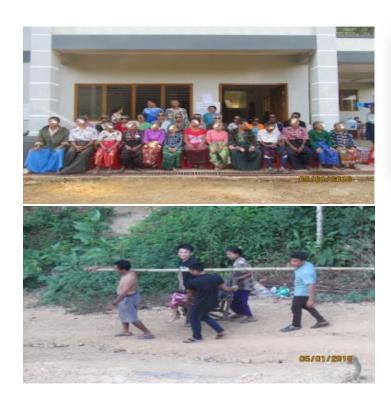

## 2018 in Karen state eye mission FBR teams

(2) 2018 January 5 eye mission K4 Dwell district Pa Na Mee Village and Eh Eh village 20 day.

(3) 2018 January 26 eye mission K6 Doplayar district Pa pra and nor pah taw village 15 day.