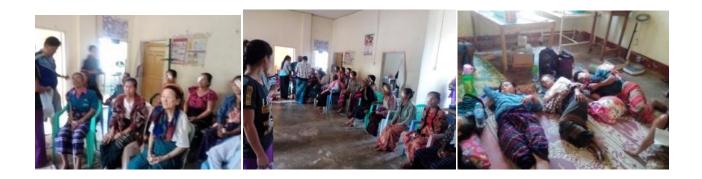

# we need buy new microscope

Buy more eye operation instruments

Buy equipment received paper

(1) In 2018 who are working with FBR –Dr Bob he came in Karen state two time per years he going inside Karen state in jungle area ,jungle school and cross border clinic k6 very helpful to our people.

## 2018 in Karen state eye mission FBR teams

(2) 2018 January 5 eye mission K4 Dwell district Pa Na Mee Village and Eh Eh village 20 day.

(3) 2018 January 26 eye mission K6 Doplayar district Pa pra and nor pah taw village 15 day.