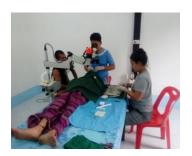

## Operation eye in 2018(January to June)

| No | case operation  | Amount |
|----|-----------------|--------|
| 1  | Cataract        | 536    |
| 2  | Glaucoma        | 20     |
| 3  | Pterygium       | 57     |
| 4  | Evisceration    | 9      |
| 5  | Other           | 15     |
| 6  | Provide Glasses | 752    |
| 7  | Consultation    | 1017   |

# we need buy new microscope

Buy more eye operation instruments

Buy equipment received paper

(1) In 2018 who are working with FBR –Dr Bob he came in Karen state two time per years he going inside Karen state in jungle area ,jungle school and cross border clinic k6 very helpful to our people.