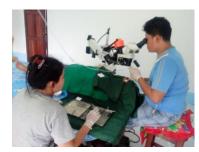

## Operation eye in 2018(January to June)

| No | case operation  | Amount |
|----|-----------------|--------|
| 1  | Cataract        | 536    |
| 2  | Glaucoma        | 20     |
| 3  | Pterygium       | 57     |
| 4  | Evisceration    | 9      |
| 5  | Other           | 15     |
| 6  | Provide Glasses | 752    |
| 7  | Consultation    | 1017   |

# we need buy new microscope

Buy more eye operation instruments

Buy equipment received paper

(1) In 2018 who are working with FBR –Dr Bob he came in Karen state two time per years he going inside Karen state in jungle area ,jungle school and cross border clinic k6 very helpful to our people.