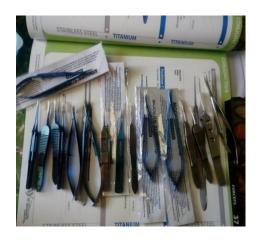

## **Spending money**

| No | Material                | Order     | Price  | Amount      |
|----|-------------------------|-----------|--------|-------------|
| 1  | Syringe 10cc            | 10 pk     | 400    | 4000 Baht   |
| 2  | Syringe 3cc             | 10 pk     | 350    | 3500        |
| 3  | Syringe 1cc             | 10Pk      | 350    | 3500        |
| 4  | Decordex eye drop       | 120 Dozen | 250    | 30,000      |
| 5  | Povidone                | 20 pcs    | 120    | 2400        |
| 6  | Alcohol                 | 40 pcs    | 35     | 1400        |
| 7  | Plaster small roll      | 60 roll   | 24     | 1440        |
| 8  | (Diamox(acetazolamide)  | 100 table | 5 bath | 500         |
| 9  | Aurovisc (jelly)        | 600       | 150    | 90,000      |
| 10 | Needle 25g              | 100 pk    | 50     | 5000        |
| 11 | Normal saline 50ml      | 50 pcs    | 35     | 1750        |
| 12 | TEO                     | 200 tube  | 35     | 7000        |
| 13 | BSS 500ML               | 50 pcs    | 190    | 9500        |
| 18 | Intraocular lens ( IOL) | 600       | 350    | 210,000     |
| 19 | Surgical suture 10.0    | 10 pk     | 2500   | 25000       |
|    | Total (600 case)        |           |        | 457990 baht |

## spending to buy equipment

| date      | equipment                | amount      |
|-----------|--------------------------|-------------|
| 15/6/2018 | eye instrument           | 29880 baht  |
| 15/6/2018 | Inventor                 | 2700 baht   |
| 15/6/2018 | cup box                  | 4490 baht   |
| 23/6/2018 | sun glass                | 985 baht    |
| 30/6/2018 | eye mission they bat tar | 13800 baht  |
| 15/6/2018 | IOL,auroblue,aurovisc    | 55000 baht  |
| Total     |                          | 106775 baht |