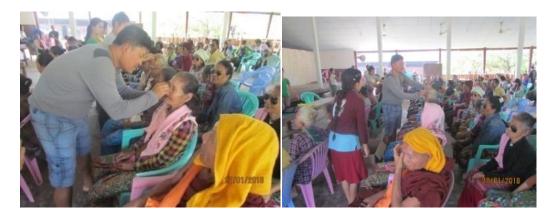

## Operation eye in 2018(January to June)

| No | case operation  | Amount |
|----|-----------------|--------|
| 1  | Cataract        | 536    |
| 2  | Glaucoma        | 20     |
| 3  | Pterygium       | 57     |
| 4  | Evisceration    | 9      |
| 5  | Other           | 15     |
| 6  | Provide Glasses | 752    |
| 7  | Consultation    | 1017   |

# we need buy new microscope

Buy more eye operation instruments

Buy equipment received paper

(1) In 2018 who are working with FBR –Dr Bob he came in Karen state two time per years he going inside Karen state in jungle area ,jungle school and cross border clinic k6 very helpful to our people.